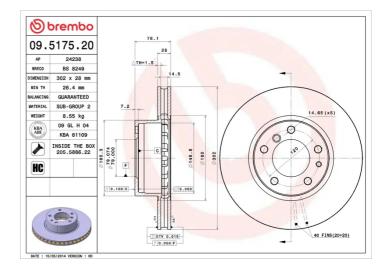

### **Technical specifications**

| EAN code             | Axle          |
|----------------------|---------------|
| <b>8020584517529</b> | Front         |
| Thickness (TH)       | Height (A)    |
| <b>28</b> mm         | <b>76</b> mm  |
| Brake disc type      | Centering (B) |
| <b>Ventilated</b>    | <b>79</b> mm  |

#### Tightening torque

120 Nm

| Diameter Ø<br><b>302</b> mm |
|-----------------------------|
| Number of holes (C)<br>5    |

Min. thickness **26,4** mm

COMPATIBLE VEHICLES