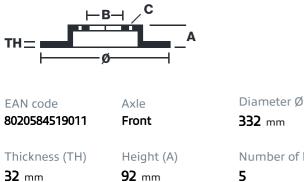

## **Technical specifications**

Brake disc type Centering (B) Ventilated 82 mm

30 mm

COMPATIBLE VEHICLES