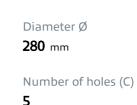

### **Technical specifications**

| EAN code                    | Axle                       |
|-----------------------------|----------------------------|
| <b>8020584011386</b>        | Front                      |
| Thickness (TH) <b>22</b> mm | Height (A)<br><b>28</b> mm |
| Brake disc type             | Centering (B)              |
| Ventilated                  | <b>65</b> mm               |