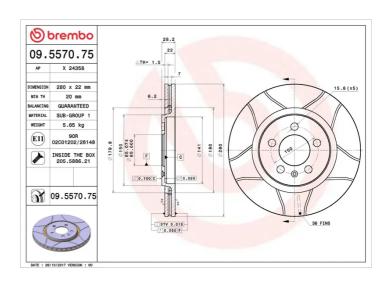

## BRAKE DISC MAX 09.5570.75

The 09.5570.75 Max brake disc is synonymous with reliability

The Brembo Max brake disc features grooves on the braking surface. The special shape of the grooves generates greater fading resistance and constant renewal of friction material, quickly restoring optimum braking conditions. The UV paint completes the sporty look.

### **Technical specifications**

| EAN code                    | Axle                       |
|-----------------------------|----------------------------|
| <b>8020584011386</b>        | Front                      |
| Thickness (TH) <b>22</b> mm | Height (A)<br><b>28</b> mm |
| Brake disc type             | Centering (B)              |
| Ventilated                  | <b>65</b> mm               |

#### Tightening torque

120 Nm

Min. thickness **20** mm

COMPATIBLE VEHICLES