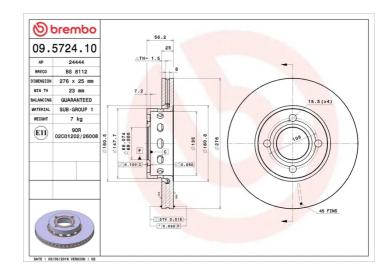

## **Technical specifications**

| EAN code<br><b>8020584572412</b> | Axle<br><b>Front</b>    | Diameter Ø  276 mm   |
|----------------------------------|-------------------------|----------------------|
| Thickness (TH) 25 mm             | Height (A) <b>56</b> mm | Number of holes (C)  |
| Brake disc type Ventilated       | Centering (B)           | Min. thickness 23 mm |

Tightening torque

**120** Nm

**COMPATIBLE VEHICLES** 