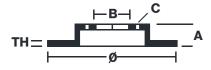

## **Technical specifications**

| EAN code<br><b>8020584572412</b> | Axle<br><b>Front</b>    | Diameter Ø  276 mm   |
|----------------------------------|-------------------------|----------------------|
| Thickness (TH) 25 mm             | Height (A) <b>56</b> mm | Number of holes (C)  |
| Brake disc type Ventilated       | Centering (B)           | Min. thickness 23 mm |