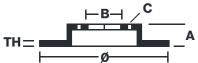

#### **Technical specifications**

| EAN code             | Axle          | Diame        |
|----------------------|---------------|--------------|
| <b>8020584584422</b> | Front         | <b>255</b> m |
| Thickness (TH)       | Height (A)    | Numb         |
| <b>25</b> mm         | <b>49</b> mm  | 4            |
| Brake disc type      | Centering (B) | Min. th      |
| <b>Ventilated</b>    | <b>55</b> mm  | <b>23</b> mm |