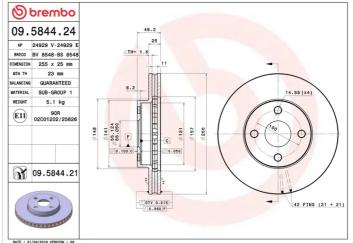

## **BRAKE DISC** 09.5844.24

The 09.5844.24 brake disc is synonymous with reliability

The Brembo brake disc is fully interchangeable with an Original Equipment brake disc. The control of the entire production cycle allows Brembo to offer brake discs with outstanding performance levels, reliability, durability and comfort in all conditions of use. All Brembo brake discs are accompanied by the ECE-R90 homologation.

#### **Technical specifications**

| EAN code             | Axle          | Diame        |
|----------------------|---------------|--------------|
| <b>8020584584422</b> | Front         | <b>255</b> m |
| Thickness (TH)       | Height (A)    | Numb         |
| <b>25</b> mm         | <b>49</b> mm  | 4            |
| Brake disc type      | Centering (B) | Min. th      |
| <b>Ventilated</b>    | <b>55</b> mm  | <b>23</b> mm |