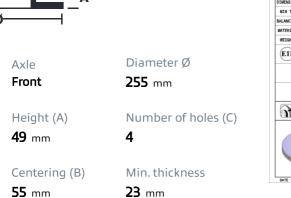

#### **Technical specifications**

| EAN code             | Axle          | Diame        |
|----------------------|---------------|--------------|
| <b>8020584584422</b> | Front         | <b>255</b> m |
| Thickness (TH)       | Height (A)    | Numb         |
| <b>25</b> mm         | <b>49</b> mm  | 4            |
| Brake disc type      | Centering (B) | Min. th      |
| <b>Ventilated</b>    | <b>55</b> mm  | <b>23</b> mm |