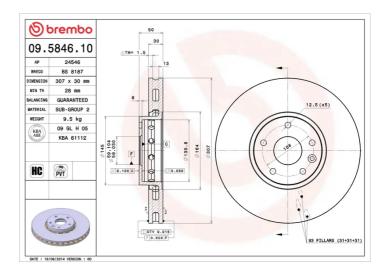

## **BRAKE DISC 09.5846.10**

## **Technical specifications**

| EAN code        | Axle          | Diameter Ø          |
|-----------------|---------------|---------------------|
| 8020584584613   | Front         | <b>307</b> mm       |
| Thickness (TH)  | Height (A)    | Number of holes (C) |
| <b>30</b> mm    | <b>50</b> mm  | 5                   |
| Brake disc type | Centering (B) | Min. thickness      |
| Ventilated      | <b>59</b> mm  | <b>28</b> mm        |