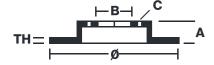

## **Technical specifications**

| EAN code        | Axle          | Diameter Ø          |
|-----------------|---------------|---------------------|
| 8020584584613   | Front         | <b>307</b> mm       |
| Thickness (TH)  | Height (A)    | Number of holes (C) |
| <b>30</b> mm    | <b>50</b> mm  | 5                   |
| Brake disc type | Centering (B) | Min. thickness      |
| Ventilated      | <b>59</b> mm  | <b>28</b> mm        |