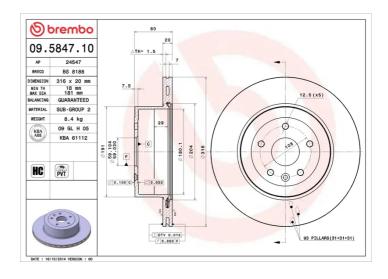

#### **Technical specifications**

| EAN code          | Axle          | Dia         |
|-------------------|---------------|-------------|
| 8020584584712     | <b>Rear</b>   | <b>31</b> ( |
| Thickness (TH)    | Height (A)    | Nu          |
| <b>20</b> mm      | <b>80</b> mm  | 5           |
| Brake disc type   | Centering (B) | Mir         |
| <b>Ventilated</b> | <b>59</b> mm  | 18          |

| Diameter Ø<br><b>316</b> mm    |   |
|--------------------------------|---|
| Number of holes (C<br><b>5</b> | ) |

Min. thickness

**COMPATIBLE VEHICLES** 