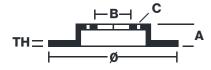

## **Technical specifications**

| EAN code        | Axle          | Diameter Ø          |
|-----------------|---------------|---------------------|
| 8020584671016   | Front         | <b>255</b> mm       |
|                 |               |                     |
| Thickness (TH)  | Height (A)    | Number of holes (C) |
| <b>25</b> mm    | <b>47</b> mm  | 5                   |
|                 |               |                     |
| Brake disc type | Centering (B) | Min. thickness      |
| Ventilated      | <b>84</b> mm  | <b>23</b> mm        |