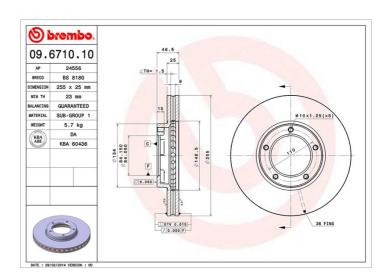

## BRAKE DISC 09.6710.10

## **Technical specifications**

| EAN code        | Axle          | Diameter Ø          |
|-----------------|---------------|---------------------|
| 8020584671016   | Front         | <b>255</b> mm       |
|                 |               |                     |
| Thickness (TH)  | Height (A)    | Number of holes (C) |
| <b>25</b> mm    | <b>47</b> mm  | 5                   |
|                 |               |                     |
| Brake disc type | Centering (B) | Min. thickness      |
| Ventilated      | <b>84</b> mm  | <b>23</b> mm        |