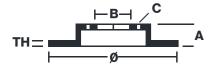

## **Technical specifications**

| EAN code        | Axle          | Diameter Ø          |
|-----------------|---------------|---------------------|
| 8020584672310   | Front         | <b>255</b> mm       |
|                 |               |                     |
| Thickness (TH)  | Height (A)    | Number of holes (C) |
| <b>25</b> mm    | <b>53</b> mm  | 5                   |
|                 |               |                     |
| Brake disc type | Centering (B) | Min. thickness      |
| Ventilated      | <b>62</b> mm  | 23 mm               |