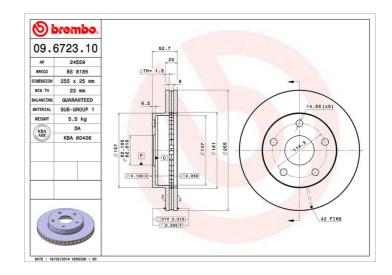

## BRAKE DISC 09.6723.10

## **Technical specifications**

| EAN code        | Axle          | Diameter Ø          |
|-----------------|---------------|---------------------|
| 8020584672310   | Front         | <b>255</b> mm       |
|                 |               |                     |
| Thickness (TH)  | Height (A)    | Number of holes (C) |
| <b>25</b> mm    | <b>53</b> mm  | 5                   |
|                 |               |                     |
| Brake disc type | Centering (B) | Min. thickness      |
| Ventilated      | <b>62</b> mm  | 23 mm               |

Tightening torque

**103** Nm

**COMPATIBLE VEHICLES** 