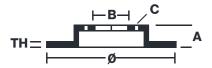

## **Technical specifications**

| EAN code<br><b>8020584015285</b>     | Axle<br>Front              | Diameter Ø  280 mm   |
|--------------------------------------|----------------------------|----------------------|
| Thickness (TH) 22 mm                 | Height (A) 39 mm           | Number of holes (C)  |
| Brake disc type<br><b>Ventilated</b> | Centering (B) <b>65</b> mm | Min. thickness 20 mm |

Tightening torque

**110** Nm