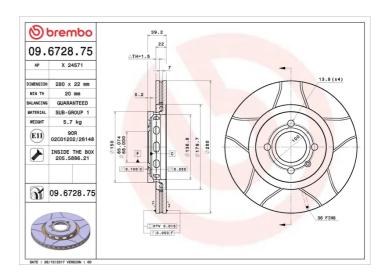

## **Technical specifications**

| EAN code<br><b>8020584015285</b>     | Axle<br>Front              | Diameter Ø  280 mm   |
|--------------------------------------|----------------------------|----------------------|
| Thickness (TH) 22 mm                 | Height (A) 39 mm           | Number of holes (C)  |
| Brake disc type<br><b>Ventilated</b> | Centering (B) <b>65</b> mm | Min. thickness 20 mm |

Tightening torque

**110** Nm