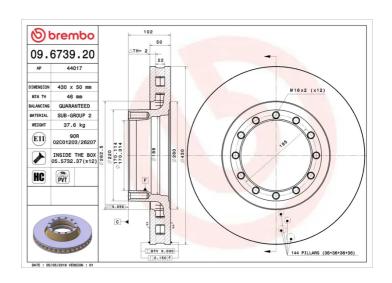

## **Technical specifications**

| EAN code<br><b>8020584673928</b> | Axle<br><b>Front</b>  | 430 mm              |
|----------------------------------|-----------------------|---------------------|
| Thickness (TH) <b>50</b> mm      | Height (A)<br>102 mm  | Number of holes (C) |
| Brake disc type Ventilated       | Centering (B)  170 mm | Min. thickness      |