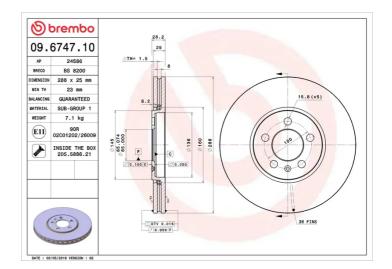

## BRAKE DISC 09.6747.10

## **Technical specifications**

| EAN code<br><b>8020584674710</b> | Axle<br><b>Front</b> | Diameter Ø  288 mm           |
|----------------------------------|----------------------|------------------------------|
| Thickness (TH) 25 mm             | Height (A) 28 mm     | Number of holes (C) <b>5</b> |
| Brake disc type Ventilated       | Centering (B) 65 mm  | Min. thickness 23 mm         |

Tightening torque

**120** Nm

**COMPATIBLE VEHICLES** 