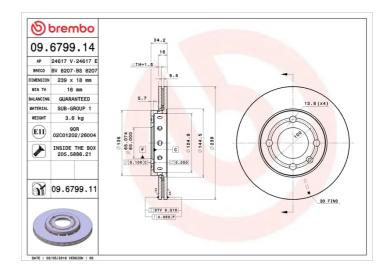

### **Technical specifications**

| EAN code             | Axle          | Diam        |
|----------------------|---------------|-------------|
| <b>8020584012666</b> | Front         | <b>239</b>  |
| Thickness (TH)       | Height (A)    | Num         |
| <b>18</b> mm         | <b>34</b> mm  | <b>4</b>    |
| Brake disc type      | Centering (B) | Min.        |
| <b>Ventilated</b>    | <b>65</b> mm  | <b>16</b> m |
| Tightening torque    |               |             |

| <b>239</b> mm                   |
|---------------------------------|
| Number of holes (C)<br><b>4</b> |
| Min. thickness                  |

**6** mm