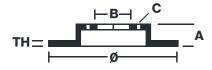

## **Technical specifications**

| EAN code        | Axle          | Diameter Ø          |
|-----------------|---------------|---------------------|
| 8020584680612   | Front         | <b>277</b> mm       |
| Thickness (TH)  | Height (A)    | Number of holes (C) |
| <b>25</b> mm    | <b>46</b> mm  | 5                   |
| Brake disc type | Centering (B) | Min. thickness      |
| Ventilated      | <b>54</b> mm  |                     |