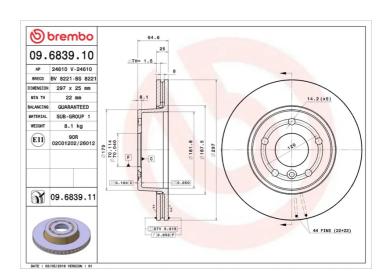

## **BRAKE DISC 09.6839.10**

## **Technical specifications**

| EAN code<br><b>8020584683910</b>  | Axle<br>Front           | Diameter Ø  297 mm           |
|-----------------------------------|-------------------------|------------------------------|
| Thickness (TH) 25 mm              | Height (A) <b>65</b> mm | Number of holes (C) <b>5</b> |
| Brake disc type <b>Ventilated</b> | Centering (B) 70 mm     | Min. thickness 22 mm         |

Tightening torque

**140** Nm

**COMPATIBLE VEHICLES** 