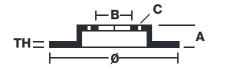

### **Technical specifications**

| EAN code             | Axle          | Diameter Ø          |
|----------------------|---------------|---------------------|
| <b>8020584685129</b> | Front         | <b>255</b> mm       |
| Thickness (TH)       | Height (A)    | Number of holes (C) |
| <b>22,2</b> mm       | <b>72</b> mm  | <b>5</b>            |
| Brake disc type      | Centering (B) | Min. thickness      |
| <b>Ventilated</b>    | <b>53</b> mm  | <b>20</b> mm        |