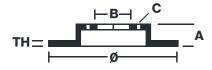

## **Technical specifications**

| EAN code<br><b>8020584685419</b> | Axle<br>Front              | Diameter Ø  294 mm           |
|----------------------------------|----------------------------|------------------------------|
| Thickness (TH) 22 mm             | Height (A)  67 mm          | Number of holes (C) <b>5</b> |
| Brake disc type Ventilated       | Centering (B) <b>72</b> mm | Min. thickness <b>20</b> mm  |