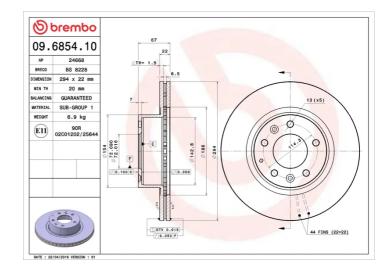

## **BRAKE DISC 09.6854.10**

## **Technical specifications**

| EAN code<br><b>8020584685419</b> | Axle<br>Front              | Diameter Ø  294 mm           |
|----------------------------------|----------------------------|------------------------------|
| Thickness (TH) 22 mm             | Height (A)  67 mm          | Number of holes (C) <b>5</b> |
| Brake disc type Ventilated       | Centering (B) <b>72</b> mm | Min. thickness <b>20</b> mm  |

Tightening torque

**103** Nm

**COMPATIBLE VEHICLES** 