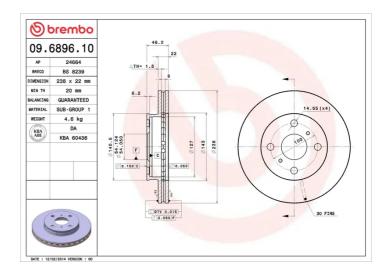

## **BRAKE DISC 09.6896.10**

## **Technical specifications**

| EAN code        | Axle          | Diameter Ø          |
|-----------------|---------------|---------------------|
| 8020584689615   | Front         | <b>238</b> mm       |
|                 |               |                     |
| Thickness (TH)  | Height (A)    | Number of holes (C) |
| <b>22</b> mm    | <b>46</b> mm  | 4                   |
|                 |               |                     |
| Brake disc type | Centering (B) | Min. thickness      |
| Ventilated      | <b>54</b> mm  | <b>20</b> mm        |

Tightening torque

**108** Nm

**COMPATIBLE VEHICLES** 