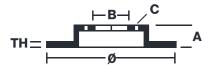

## **Technical specifications**

| Brake disc type <b>Ventilated</b> | Centering (B) 118 mm | Min. thickness <b>26</b> mm  |
|-----------------------------------|----------------------|------------------------------|
| Thickness (TH) <b>30</b> mm       | Height (A) 91 mm     | Number of holes (C) <b>6</b> |
| EAN code<br><b>8020584696910</b>  | Axle<br>Front        | 324 mm                       |