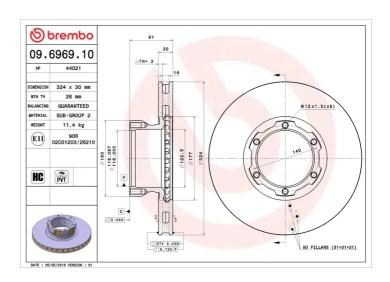

## BRAKE DISC 09.6969.10

## **Technical specifications**

| Brake disc type <b>Ventilated</b> | Centering (B) 118 mm | Min. thickness <b>26</b> mm  |
|-----------------------------------|----------------------|------------------------------|
| Thickness (TH) <b>30</b> mm       | Height (A) 91 mm     | Number of holes (C) <b>6</b> |
| EAN code<br><b>8020584696910</b>  | Axle<br>Front        | 324 mm                       |