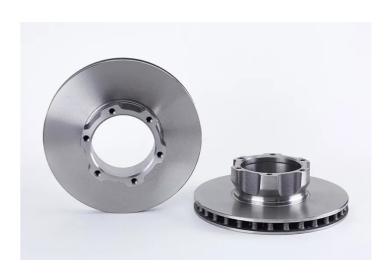

## The 09.6998.10 brake disc is synonymous with reliability

The Brembo brake disc is fully interchangeable with an Original Equipment brake disc. The control of the entire production cycle allows Brembo to offer brake discs with outstanding performance levels, reliability, durability and comfort in all conditions of use. All Brembo brake discs are accompanied by the ECE-R90 homologation.

- ✓ OE-equivalent
- Brembo quality
- ✓ ECE-R90 certificate
- Safety
- High carbon