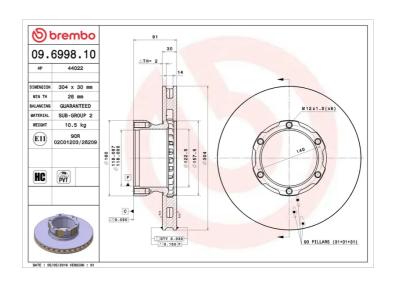

## **Technical specifications**

| EAN code<br><b>8020584699812</b> | Axle<br>Front           | Diameter Ø  304 mm           |
|----------------------------------|-------------------------|------------------------------|
| Thickness (TH) <b>30</b> mm      | Height (A) <b>91</b> mm | Number of holes (C) <b>6</b> |
| Brake disc type Ventilated       | Centering (B) 118 mm    | Min. thickness <b>26</b> mm  |