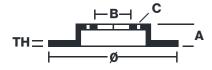

## **Technical specifications**

| EAN code        | Axle          | Diameter Ø          |
|-----------------|---------------|---------------------|
| 8020584012970   | Front         | <b>280</b> mm       |
| Thickness (TH)  | Height (A)    | Number of holes (C) |
| <b>24</b> mm    | <b>55</b> mm  | 5                   |
| Brake disc type | Centering (B) | Min. thickness      |
| Ventilated      | <b>68</b> mm  | <b>20</b> mm        |