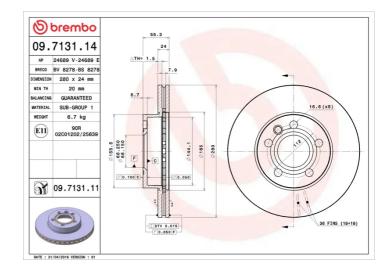

## **BRAKE DISC 09.7131.14**

## **Technical specifications**

| EAN code        | Axle          | Diameter Ø          |
|-----------------|---------------|---------------------|
| 8020584012970   | Front         | <b>280</b> mm       |
| Thickness (TH)  | Height (A)    | Number of holes (C) |
| <b>24</b> mm    | <b>55</b> mm  | 5                   |
| Brake disc type | Centering (B) | Min. thickness      |
| Ventilated      | <b>68</b> mm  | <b>20</b> mm        |