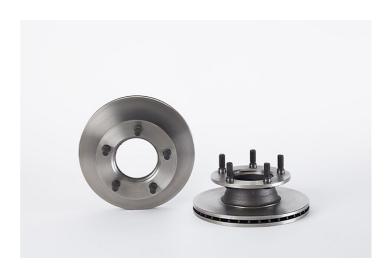

## **BRAKE DISC 09.7157.10**

## The 09.7157.10 brake disc is synonymous with reliability

The Brembo brake disc is fully interchangeable with an Original Equipment brake disc. The control of the entire production cycle allows Brembo to offer brake discs with outstanding performance levels, reliability, durability and comfort in all conditions of use. All Brembo brake discs are accompanied by the ECE-R90 homologation.