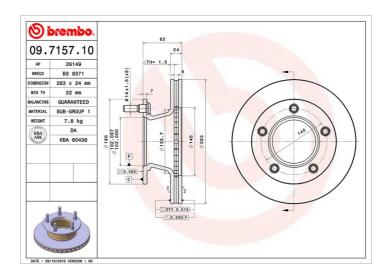

## **BRAKE DISC 09.7157.10**

## **Technical specifications**

| EAN code         | Axle          | Diameter Ø          |
|------------------|---------------|---------------------|
| 8020584715710    | Front         | <b>263</b> mm       |
|                  |               |                     |
| Thickness (TH)   | Height (A)    | Number of holes (C) |
| <b>24</b> mm     | <b>82</b> mm  | 5                   |
|                  |               |                     |
| Dunling diagrams | Contoring (D) | Min thiskness       |
| Brake disc type  | Centering (B) | Min. thickness      |
| Ventilated       | 102 mm        | 22 mm               |