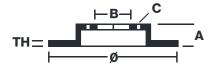

## **Technical specifications**

| EAN code         | Axle          | Diameter Ø          |
|------------------|---------------|---------------------|
| 8020584715710    | Front         | <b>263</b> mm       |
|                  |               |                     |
| Thickness (TH)   | Height (A)    | Number of holes (C) |
| <b>24</b> mm     | <b>82</b> mm  | 5                   |
|                  |               |                     |
| Dunling diagrams | Contoring (D) | Min thiskness       |
| Brake disc type  | Centering (B) | Min. thickness      |
| Ventilated       | 102 mm        | 22 mm               |