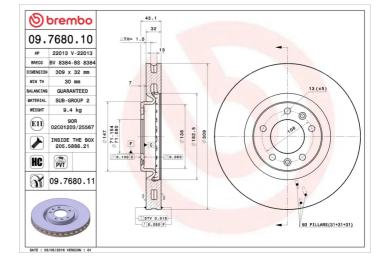

## BRAKE DISC 09.7680.10

The 09.7680.10 brake disc is synonymous with reliability

The Brembo brake disc is fully interchangeable with an Original Equipment brake disc. The control of the entire production cycle allows Brembo to offer brake discs with outstanding performance levels, reliability, durability and comfort in all conditions of use. All Brembo brake discs are accompanied by the ECE-R90 homologation.

## **Technical specifications**

| EAN code             | Axle          |
|----------------------|---------------|
| <b>8020584768013</b> | Front         |
| Thickness (TH)       | Height (A)    |
| <b>32</b> mm         | <b>43</b> mm  |
| Brake disc type      | Centering (B) |
| <b>Ventilated</b>    | <b>71</b> mm  |

Diameter Ø **309** mm

Number of holes (C) 5

Min. thickness **30** mm

Tightening torque

**90** Nm