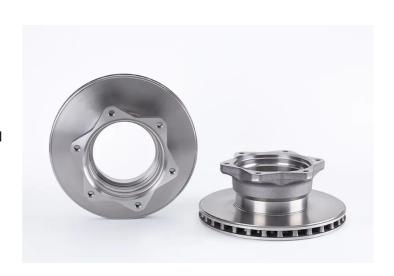

## The 09.8206.10 brake disc is synonymous with reliability

The Brembo brake disc is fully interchangeable with an Original Equipment brake disc. The control of the entire production cycle allows Brembo to offer brake discs with outstanding performance levels, reliability, durability and comfort in all conditions of use. All Brembo brake discs are accompanied by the ECE-R90 homologation.