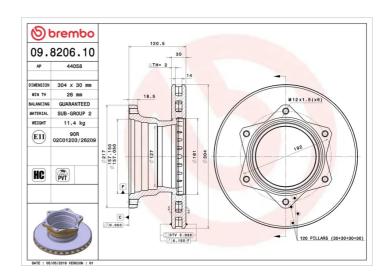

## **BRAKE DISC 09.8206.10**

## **Technical specifications**

| EAN code        | Axle          | Diameter Ø          |
|-----------------|---------------|---------------------|
| 8020584820612   | Rear          | <b>304</b> mm       |
| Thickness (TH)  | Height (A)    | Number of holes (C) |
| <b>30</b> mm    | <b>121</b> mm | 6                   |
|                 | <b>.</b>      |                     |
| Brake disc type | Centering (B) | Min. thickness      |
| Ventilated      | <b>157</b> mm | <b>26</b> mm        |