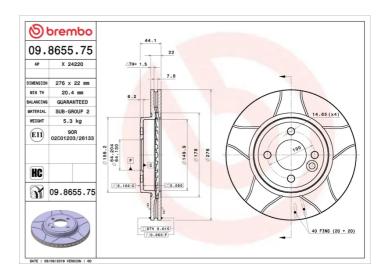

## **Technical specifications**

| EAN code<br><b>8020584013618</b>     | Axle<br>Front       | Diameter Ø  276 mm            |
|--------------------------------------|---------------------|-------------------------------|
| Thickness (TH) 22 mm                 | Height (A) 44 mm    | Number of holes (C)           |
| Brake disc type<br><b>Ventilated</b> | Centering (B) 64 mm | Min. thickness <b>20,4</b> mm |

Tightening torque

**120** Nm