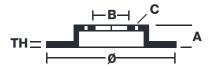

## **Technical specifications**

| EAN code<br><b>8020584013618</b>     | Axle<br>Front       | Diameter Ø  276 mm            |
|--------------------------------------|---------------------|-------------------------------|
| Thickness (TH) 22 mm                 | Height (A) 44 mm    | Number of holes (C)           |
| Brake disc type<br><b>Ventilated</b> | Centering (B) 64 mm | Min. thickness <b>20,4</b> mm |