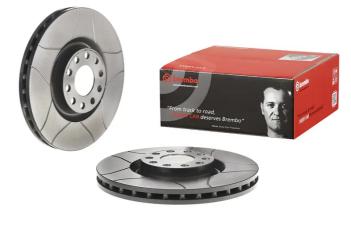

## BRAKE DISC MAX 09.8689.75

The 09.8689.75 Max brake disc is synonymous with reliability

The Brembo Max brake disc features grooves on the braking surface. The special shape of the grooves generates greater fading resistance and constant renewal of friction material, quickly restoring optimum braking conditions. The UV paint completes the sporty look.