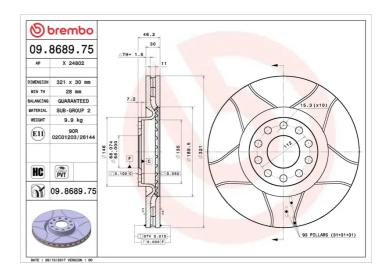

Diameter Ø

Number of holes (C)

Min. thickness

28 mm

321 mm

5

- Brembo quality
- ECE-R90 certificate
- Performance
- Sports driving
- Sporty look
- ✓ High carbon
- Anti-corrosion
- PVT ventilation

### **Technical specifications**

| EAN code             | Axle          |
|----------------------|---------------|
| <b>8020584015049</b> | Front         |
| Thickness (TH)       | Height (A)    |
| <b>30</b> mm         | <b>46</b> mm  |
| Brake disc type      | Centering (B) |
| <b>Ventilated</b>    | <b>68</b> mm  |

#### Tightening torque

120 Nm

COMPATIBLE VEHICLES