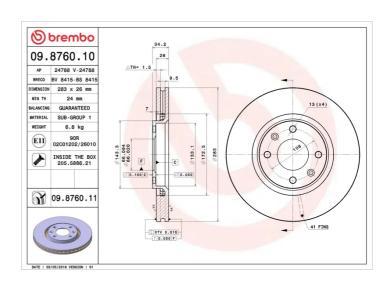

## BRAKE DISC 09.8760.10

## **Technical specifications**

| EAN code<br><b>8020584876015</b>     | Axle<br><b>Front</b>       | Diameter Ø  283 mm          |
|--------------------------------------|----------------------------|-----------------------------|
| Thickness (TH) <b>26</b> mm          | Height (A)  34 mm          | Number of holes (C)         |
| Brake disc type<br><b>Ventilated</b> | Centering (B) <b>66</b> mm | Min. thickness <b>24</b> mm |

Tightening torque

**90** Nm

**COMPATIBLE VEHICLES** 