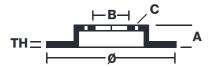

## **Technical specifications**

| EAN code<br><b>8020584876015</b>     | Axle<br><b>Front</b>       | Diameter Ø  283 mm          |
|--------------------------------------|----------------------------|-----------------------------|
| Thickness (TH) <b>26</b> mm          | Height (A)  34 mm          | Number of holes (C)         |
| Brake disc type<br><b>Ventilated</b> | Centering (B) <b>66</b> mm | Min. thickness <b>24</b> mm |

Tightening torque

**90** Nm

**COMPATIBLE VEHICLES** 