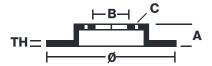

## **Technical specifications**

| EAN code<br><b>8020584890424</b>     | Axle<br>Front       | Diameter Ø 312 mm            |
|--------------------------------------|---------------------|------------------------------|
| Thickness (TH) 28 mm                 | Height (A) 63 mm    | Number of holes (C) <b>5</b> |
| Brake disc type<br><b>Ventilated</b> | Centering (B) 61 mm | Min. thickness  26 mm        |