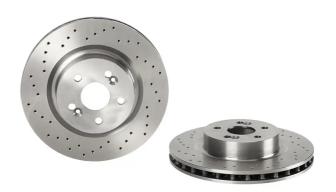

## The 09.8904.20 brake disc is synonymous with reliability

The Brembo brake disc is fully interchangeable with an Original Equipment brake disc. The control of the entire production cycle allows Brembo to offer brake discs with outstanding performance levels, reliability, durability and comfort in all conditions of use. All Brembo brake discs are accompanied by the ECE-R90 homologation.

- ✓ OE-equivalent
- Brembo quality
- ECE-R90 certificate
- Safety
- High carbon
- ✓ PVT ventilation
- Fastening screws