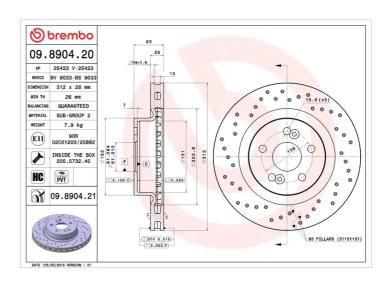

## **BRAKE DISC 09.8904.20**

## **Technical specifications**

| EAN code<br><b>8020584890424</b>     | Axle<br>Front       | Diameter Ø 312 mm            |
|--------------------------------------|---------------------|------------------------------|
| Thickness (TH) 28 mm                 | Height (A) 63 mm    | Number of holes (C) <b>5</b> |
| Brake disc type<br><b>Ventilated</b> | Centering (B) 61 mm | Min. thickness  26 mm        |