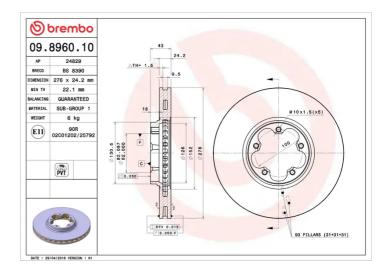

## **Technical specifications**

| EAN code             | Axle          | Diameter Ø     |
|----------------------|---------------|----------------|
| <b>8020584896013</b> | Front         | <b>276</b> mm  |
| Thickness (TH)       | Height (A)    | Number of ho   |
| <b>24,3</b> mm       | <b>43</b> mm  | <b>5</b>       |
| Brake disc type      | Centering (B) | Min. thickness |
| <b>Ventilated</b>    | <b>82</b> mm  | <b>22,1</b> mm |
| Tightening torque    |               |                |

| Diameter Ø               |
|--------------------------|
| <b>276</b> mm            |
| Number of holes (C)<br>5 |
| Min. thickness           |

**COMPATIBLE VEHICLES** 