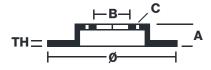

## **Technical specifications**

| EAN code        | Axle          | Diameter Ø          |
|-----------------|---------------|---------------------|
| 8020584907917   | Front         | <b>276</b> mm       |
|                 |               |                     |
| Thickness (TH)  | Height (A)    | Number of holes (C) |
| <b>26</b> mm    | <b>47</b> mm  | 5                   |
|                 |               |                     |
| Brake disc type | Centering (B) | Min. thickness      |
| Ventilated      | <b>69</b> mm  | <b>24,4</b> mm      |
| 31              | _ ,           |                     |