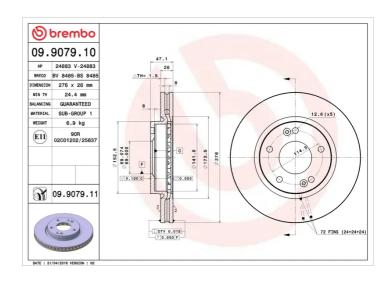

## BRAKE DISC 09.9079.10

## **Technical specifications**

| EAN code        | Axle          | Diameter Ø          |
|-----------------|---------------|---------------------|
| 8020584907917   | Front         | <b>276</b> mm       |
|                 |               |                     |
| Thickness (TH)  | Height (A)    | Number of holes (C) |
| <b>26</b> mm    | <b>47</b> mm  | 5                   |
|                 |               |                     |
| Brake disc type | Centering (B) | Min. thickness      |
| Ventilated      | <b>69</b> mm  | <b>24,4</b> mm      |
| 31              | _ ,           |                     |