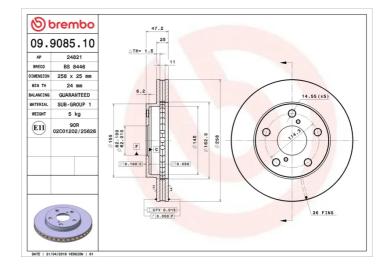

### **Technical specifications**

| EAN code             | Axle          | Diam         |
|----------------------|---------------|--------------|
| <b>8020584908518</b> | Front         | <b>258</b> r |
| Thickness (TH)       | Height (A)    | Numl         |
| <b>25</b> mm         | <b>47</b> mm  | 5            |
| Brake disc type      | Centering (B) | Min. t       |
| <b>Ventilated</b>    | <b>62</b> mm  | <b>24</b> m  |

#### Tightening torque

103 Nm

**COMPATIBLE VEHICLES** 