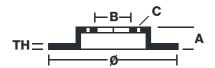

### **Technical specifications**

| EAN code             | Axle          | Diam         |
|----------------------|---------------|--------------|
| <b>8020584908518</b> | Front         | <b>258</b> r |
| Thickness (TH)       | Height (A)    | Numl         |
| <b>25</b> mm         | <b>47</b> mm  | 5            |
| Brake disc type      | Centering (B) | Min. t       |
| <b>Ventilated</b>    | <b>62</b> mm  | <b>24</b> m  |