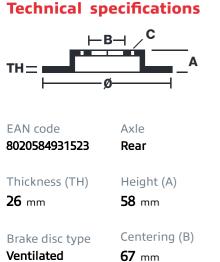

- OE-equivalent
- Brembo quality
- ECE-R90 certificate
- Weight reduction
- 🗸 🛛 High carbon
- Bi-Material Brake Disc
- Anti-corrosion
- PVT ventilation
- Fastening screws
- Fading resistance

| Diameter Ø<br><b>360</b> mm |
|-----------------------------|
| Number of holes<br>5        |

(C)

Min. thickness **24** mm

**COMPATIBLE VEHICLES** 