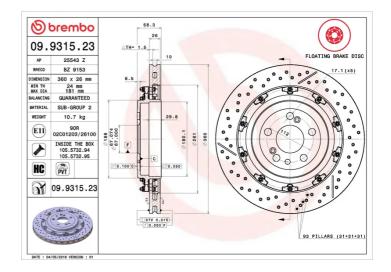

## BRAKE DISC FLOATING 09.9315.23

## Floating brake disc 09.9315.23 belongs to Brembo Premium Line

The Brembo Floating brake disc features an aluminium hat and a special cast-iron braking surface, connected by means of fixing bushes. These technical features ensure a significant reduction in unsprung mass, which has a positive effect on the comfort and handling of the car for superior braking performance.

- OE-equivalent
- Brembo quality
- ECE-R90 certificate
- Weight reduction
- 🗸 🛛 High carbon
- Bi-Material Brake Disc
- Anti-corrosion
- PVT ventilation
- Fastening screws
- Fading resistance

| Diameter Ø<br><b>360</b> mm |
|-----------------------------|
| Number of holes<br>5        |

(C)

Min. thickness **24** mm

**COMPATIBLE VEHICLES** 