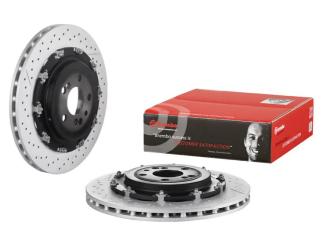

## Floating brake disc 09.9315.23 belongs to Brembo Premium Line

The Brembo Floating brake disc features an aluminium hat and a special cast-iron braking surface, connected by means of fixing bushes. These technical features ensure a significant reduction in unsprung mass, which has a positive effect on the comfort and handling of the car for superior braking performance.