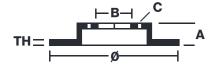

## **Technical specifications**

| EAN code<br><b>8020584957318</b>  | Axle<br><b>Rear</b>        | Diameter Ø 320 mm             |
|-----------------------------------|----------------------------|-------------------------------|
| Thickness (TH) 22 mm              | Height (A) <b>80</b> mm    | Number of holes (C) 5         |
| Brake disc type <b>Ventilated</b> | Centering (B) <b>75</b> mm | Min. thickness <b>20,4</b> mm |