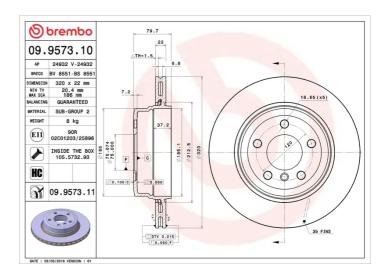

## **Technical specifications**

| EAN code<br><b>8020584957318</b>  | Axle<br><b>Rear</b>        | Diameter Ø 320 mm             |
|-----------------------------------|----------------------------|-------------------------------|
| Thickness (TH) 22 mm              | Height (A) <b>80</b> mm    | Number of holes (C) 5         |
| Brake disc type <b>Ventilated</b> | Centering (B) <b>75</b> mm | Min. thickness <b>20,4</b> mm |

Tightening torque

**140** Nm

**COMPATIBLE VEHICLES** 