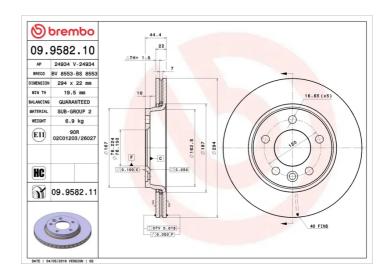

## **Technical specifications**

| EAN code<br><b>8020584958216</b>     | Axle<br><b>Rear</b>        | Diameter Ø  294 mm               |
|--------------------------------------|----------------------------|----------------------------------|
| Thickness (TH) 22 mm                 | Height (A) <b>45</b> mm    | Number of holes (C) <b>5</b>     |
| Brake disc type<br><b>Ventilated</b> | Centering (B) <b>76</b> mm | Min. thickness<br><b>19,5</b> mm |

Tightening torque

170 Nm

**COMPATIBLE VEHICLES** 