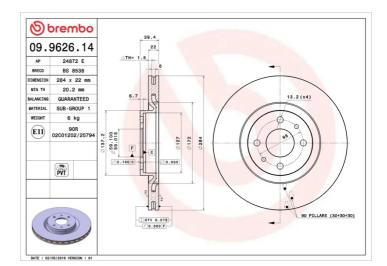

## **Technical specifications**

| EAN code          | Axle          | Diameter Ø     |
|-------------------|---------------|----------------|
| 8020584962619     | Front         | <b>284</b> mm  |
| Thickness (TH)    | Height (A)    | Number of h    |
| <b>22</b> mm      | <b>39</b> mm  | <b>4</b>       |
| Brake disc type   | Centering (B) | Min.thickne    |
| <b>Ventilated</b> | <b>59</b> mm  | <b>20,2</b> mm |

| <b>284</b> mm                   |
|---------------------------------|
| Number of holes (C)<br><b>4</b> |
| Min. thickness                  |

**COMPATIBLE VEHICLES** 

**Tightening torque** 

86 Nm