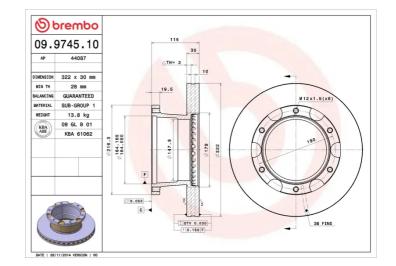

## BRAKE DISC 09.9745.10

The 09.9745.10 brake disc is synonymous with reliability

The Brembo brake disc is fully interchangeable with an Original Equipment brake disc. The control of the entire production cycle allows Brembo to offer brake discs with outstanding performance levels, reliability, durability and comfort in all conditions of use. All Brembo brake discs are accompanied by the ECE-R90 homologation.

### **Technical specifications**