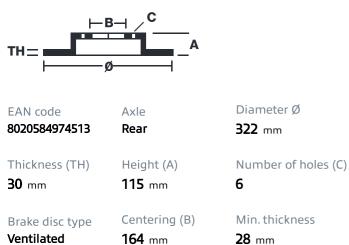

# () brembo

## BRAKE DISC 09.9745.10

The 09.9745.10 brake disc is synonymous with reliability

The Brembo brake disc is fully interchangeable with an Original Equipment brake disc. The control of the entire production cycle allows Brembo to offer brake discs with outstanding performance levels, reliability, durability and comfort in all conditions of use. All Brembo brake discs are accompanied by the ECE-R90 homologation.

- OE-equivalent
- Brembo quality
- ECE-R90 certificate
- 🗸 Safety

### **Technical specifications**





#### **COMPATIBLE VEHICLES**

### **COMPATIBLE OE PART NUMBERS**

| 6779209  | VOLVO |
|----------|-------|
| 67792093 | VOLVO |