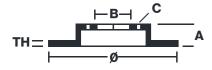

## **Technical specifications**

| EAN code<br><b>8020584974612</b> | Axle<br><b>Rear</b>  | 322 mm                      |
|----------------------------------|----------------------|-----------------------------|
| Thickness (TH)  30 mm            | Height (A) 138 mm    | Number of holes (C)         |
| Brake disc type Ventilated       | Centering (B) 216 mm | Min. thickness <b>27</b> mm |