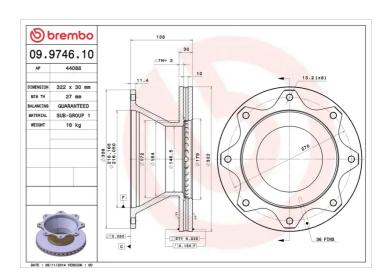

## **BRAKE DISC 09.9746.10**

## **Technical specifications**

| EAN code<br><b>8020584974612</b> | Axle<br><b>Rear</b>  | 322 mm                      |
|----------------------------------|----------------------|-----------------------------|
| Thickness (TH)  30 mm            | Height (A) 138 mm    | Number of holes (C)         |
| Brake disc type Ventilated       | Centering (B) 216 mm | Min. thickness <b>27</b> mm |