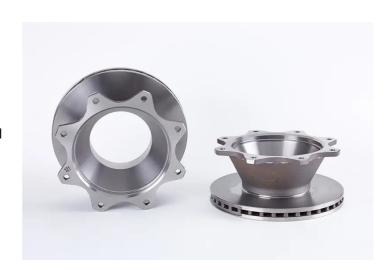

## **BRAKE DISC 09.9746.10**

## The 09.9746.10 brake disc is synonymous with reliability

The Brembo brake disc is fully interchangeable with an Original Equipment brake disc. The control of the entire production cycle allows Brembo to offer brake discs with outstanding performance levels, reliability, durability and comfort in all conditions of use. All Brembo brake discs are accompanied by the ECE-R90 homologation.