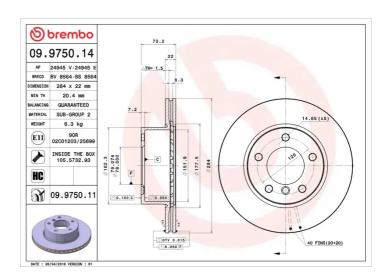

## **Technical specifications**

| EAN code<br><b>8020584975015</b> | Axle<br>Front              | Diameter Ø 284 mm             |
|----------------------------------|----------------------------|-------------------------------|
| Thickness (TH) 22 mm             | Height (A) <b>73</b> mm    | Number of holes (C) 5         |
| Brake disc type Ventilated       | Centering (B) <b>79</b> mm | Min. thickness <b>20,4</b> mm |