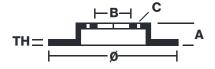

## **Technical specifications**

| EAN code<br><b>8020584975015</b> | Axle<br>Front              | Diameter Ø 284 mm             |
|----------------------------------|----------------------------|-------------------------------|
| Thickness (TH) 22 mm             | Height (A) <b>73</b> mm    | Number of holes (C) 5         |
| Brake disc type Ventilated       | Centering (B) <b>79</b> mm | Min. thickness <b>20,4</b> mm |