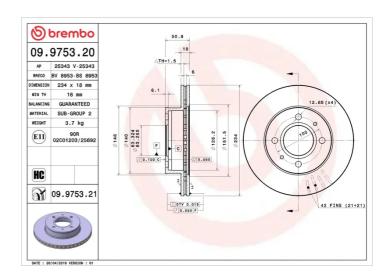

## **Technical specifications**

| EAN code<br><b>8020584975329</b>  | Axle<br>Front       | Diameter Ø  234 mm    |
|-----------------------------------|---------------------|-----------------------|
| Thickness (TH)  18 mm             | Height (A) 51 mm    | Number of holes (C)   |
| Brake disc type <b>Ventilated</b> | Centering (B) 63 mm | Min. thickness  16 mm |