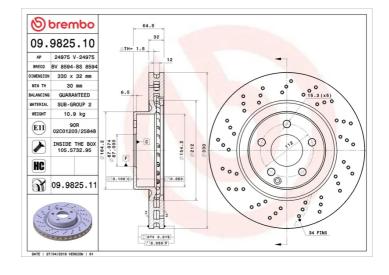

### **Technical specifications**

| EAN code             | Axle          |
|----------------------|---------------|
| <b>8020584982518</b> | Front         |
| Thickness (TH)       | Height (A)    |
| <b>32</b> mm         | <b>65</b> mm  |
| Brake disc type      | Centering (B) |
| <b>Ventilated</b>    | <b>67</b> mm  |

#### Tightening torque

130 Nm

| Diameter Ø<br><b>330</b> mm     |
|---------------------------------|
| Number of holes (C)<br><b>5</b> |
| Min. thickness                  |

COMPATIBLE VEHICLES