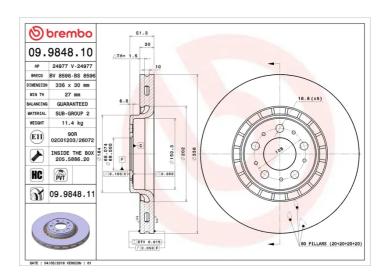

## **BRAKE DISC 09.9848.10**

## **Technical specifications**

| EAN code<br><b>8020584984819</b>     | Axle<br>Front           | Diameter Ø 336 mm     |
|--------------------------------------|-------------------------|-----------------------|
| Thickness (TH) <b>30</b> mm          | Height (A) <b>51</b> mm | Number of holes (C) 5 |
| Brake disc type<br><b>Ventilated</b> | Centering (B) 68 mm     | Min. thickness  27 mm |

Tightening torque

**140** Nm