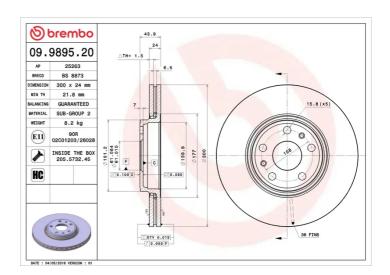

## **Technical specifications**

| EAN code        | Axle          | Diameter Ø          |
|-----------------|---------------|---------------------|
| 8020584989524   | Front         | <b>300</b> mm       |
| Thickness (TH)  | Height (A)    | Number of holes (C) |
| <b>24</b> mm    | <b>44</b> mm  | 5                   |
| Brake disc type | Centering (B) | Min. thickness      |
| Ventilated      |               |                     |

Tightening torque

120 Nm

**COMPATIBLE VEHICLES** 