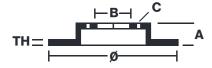

## **Technical specifications**

| EAN code        | Axle          | Diameter Ø          |
|-----------------|---------------|---------------------|
| 8020584989524   | Front         | <b>300</b> mm       |
| Thickness (TH)  | Height (A)    | Number of holes (C) |
| <b>24</b> mm    | <b>44</b> mm  | 5                   |
| Brake disc type | Centering (B) | Min. thickness      |
| Ventilated      |               |                     |