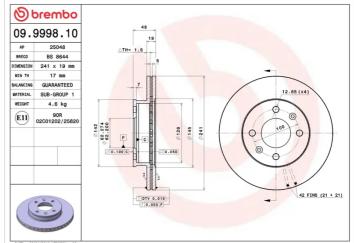

## **Technical specifications**

| EAN code          | Axle          | Diameter Ø    |
|-------------------|---------------|---------------|
| 8020584999813     | Front         | <b>241</b> mm |
| Thickness (TH)    | Height (A)    | Number of h   |
| <b>19</b> mm      | <b>48</b> mm  | <b>4</b>      |
| Brake disc type   | Centering (B) | Min. thickne  |
| <b>Ventilated</b> | <b>62</b> mm  | <b>17</b> mm  |

100 Nm

|   | <b>241</b> mm                   |
|---|---------------------------------|
|   | Number of holes (C)<br><b>4</b> |
| ) | Min.thickness<br><b>17</b> mm   |