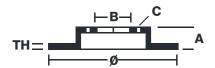

## **Technical specifications**

| EAN code          | Axle          | Diameter Ø    |
|-------------------|---------------|---------------|
| 8020584999813     | Front         | <b>241</b> mm |
| Thickness (TH)    | Height (A)    | Number of h   |
| <b>19</b> mm      | <b>48</b> mm  | <b>4</b>      |
| Brake disc type   | Centering (B) | Min. thickne  |
| <b>Ventilated</b> | <b>62</b> mm  | <b>17</b> mm  |

100 Nm

|   | <b>241</b> mm                   |
|---|---------------------------------|
|   | Number of holes (C)<br><b>4</b> |
| ) | Min.thickness<br><b>17</b> mm   |