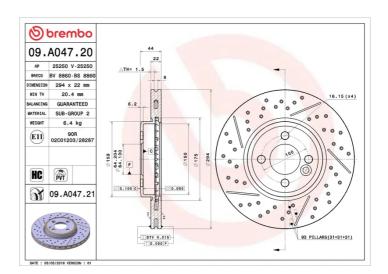

## **Technical specifications**

| EAN code<br><b>8020584029923</b> | Axle<br>Front              | Diameter Ø  294 mm               |
|----------------------------------|----------------------------|----------------------------------|
| Thickness (TH) 22 mm             | Height (A) 44 mm           | Number of holes (C)              |
| Brake disc type Ventilated       | Centering (B) <b>64</b> mm | Min. thickness<br><b>20,4</b> mm |

Tightening torque

**120** Nm

**COMPATIBLE VEHICLES** 