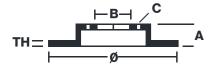

## **Technical specifications**

| EAN code<br><b>8020584024355</b> | Axle<br>Front              | Diameter Ø 282 mm            |
|----------------------------------|----------------------------|------------------------------|
| Thickness (TH) 25 mm             | Height (A) 47 mm           | Number of holes (C) <b>5</b> |
| Brake disc type Ventilated       | Centering (B) <b>64</b> mm | Min. thickness 23 mm         |