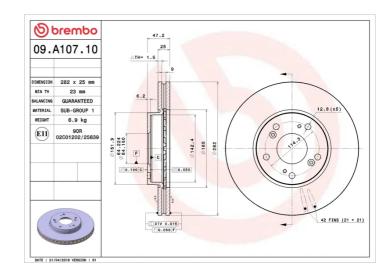

## **BRAKE DISC 09.A107.10**

## **Technical specifications**

| EAN code<br><b>8020584024355</b> | Axle<br>Front              | Diameter Ø 282 mm            |
|----------------------------------|----------------------------|------------------------------|
| Thickness (TH) 25 mm             | Height (A) 47 mm           | Number of holes (C) <b>5</b> |
| Brake disc type Ventilated       | Centering (B) <b>64</b> mm | Min. thickness 23 mm         |