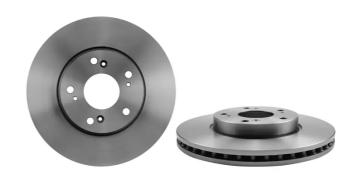

## The 09.A107.10 brake disc is synonymous with reliability

The Brembo brake disc is fully interchangeable with an Original Equipment brake disc. The control of the entire production cycle allows Brembo to offer brake discs with outstanding performance levels, reliability, durability and comfort in all conditions of use. All Brembo brake discs are accompanied by the ECE-R90 homologation.