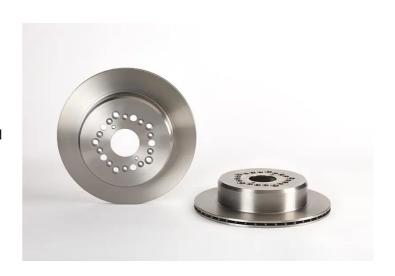

## **BRAKE DISC 09.A138.10**

## The 09.A138.10 brake disc is synonymous with reliability

The Brembo brake disc is fully interchangeable with an Original Equipment brake disc. The control of the entire production cycle allows Brembo to offer brake discs with outstanding performance levels, reliability, durability and comfort in all conditions of use. All Brembo brake discs are accompanied by the ECE-R90 homologation.

## **Technical specifications**

| EAN code<br><b>8020584016671</b> | Axle<br><b>Rear</b>        | Diameter Ø 307 mm            |
|----------------------------------|----------------------------|------------------------------|
| Thickness (TH)  16 mm            | Height (A)  67 mm          | Number of holes (C) <b>5</b> |
| Brake disc type Ventilated       | Centering (B) <b>62</b> mm | Min. thickness               |