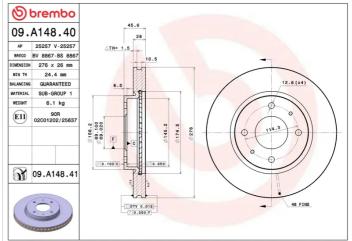

#### **Technical specifications**

| EAN code             | Axle          | Dian        |
|----------------------|---------------|-------------|
| <b>8020584033043</b> | Front         | <b>276</b>  |
| Thickness (TH)       | Height (A)    | Num         |
| <b>26</b> mm         | <b>46</b> mm  | <b>4</b>    |
| Brake disc type      | Centering (B) | Min.        |
| <b>Ventilated</b>    | <b>69</b> mm  | <b>24,4</b> |

#### Tightening torque

108 Nm

DATE : 21/04/2016 VERSION : 0

COMPATIBLE VEHICLES