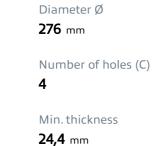

#### **Technical specifications**

| EAN code             | Axle          | Dian        |
|----------------------|---------------|-------------|
| <b>8020584033043</b> | Front         | <b>276</b>  |
| Thickness (TH)       | Height (A)    | Num         |
| <b>26</b> mm         | <b>46</b> mm  | <b>4</b>    |
| Brake disc type      | Centering (B) | Min.        |
| <b>Ventilated</b>    | <b>69</b> mm  | <b>24,4</b> |