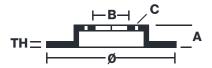

## **Technical specifications**

| EAN code<br><b>8020584213599</b>     | Axle<br>Front       | Diameter Ø 302 mm     |
|--------------------------------------|---------------------|-----------------------|
| Thickness (TH) 26 mm                 | Height (A)  34 mm   | Number of holes (C) 5 |
| Brake disc type<br><b>Ventilated</b> | Centering (B) 66 mm | Min. thickness  24 mm |