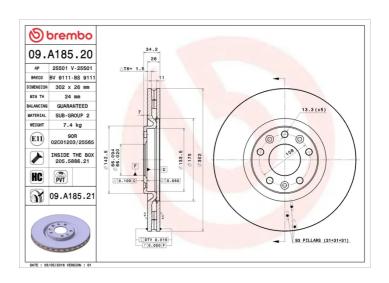

## **BRAKE DISC 09.A185.20**

## **Technical specifications**

| EAN code<br><b>8020584213599</b>     | Axle<br>Front       | Diameter Ø 302 mm     |
|--------------------------------------|---------------------|-----------------------|
| Thickness (TH) 26 mm                 | Height (A)  34 mm   | Number of holes (C) 5 |
| Brake disc type<br><b>Ventilated</b> | Centering (B) 66 mm | Min. thickness  24 mm |