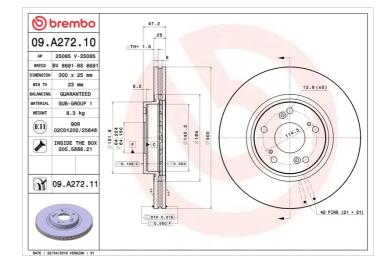

## **BRAKE DISC 09.A272.10**

## **Technical specifications**

| EAN code<br><b>8020584015919</b>     | Axle<br><b>Front</b>       | Diameter Ø  300 mm           |
|--------------------------------------|----------------------------|------------------------------|
| Thickness (TH) 25 mm                 | Height (A) 47 mm           | Number of holes (C) <b>5</b> |
| Brake disc type<br><b>Ventilated</b> | Centering (B) <b>64</b> mm | Min. thickness 23 mm         |

Tightening torque

108 Nm

**COMPATIBLE VEHICLES** 