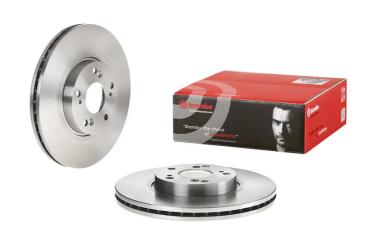

## **BRAKE DISC 09.A272.10**

## The 09.A272.10 brake disc is synonymous with reliability

The Brembo brake disc is fully interchangeable with an Original Equipment brake disc. The control of the entire production cycle allows Brembo to offer brake discs with outstanding performance levels, reliability, durability and comfort in all conditions of use. All Brembo brake discs are accompanied by the ECE-R90 homologation.

- OE-equivalent
- Brembo quality
- ✓ ECE-R90 certificate
- Safety
- Fastening screws