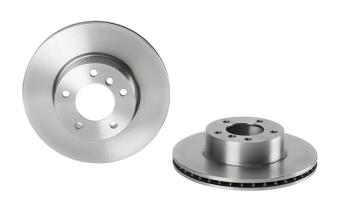

## **BRAKE DISC 09.A295.14**

## The 09.A295.14 brake disc is synonymous with reliability

The Brembo brake disc is fully interchangeable with an Original Equipment brake disc. The control of the entire production cycle allows Brembo to offer brake discs with outstanding performance levels, reliability, durability and comfort in all conditions of use. All Brembo brake discs are accompanied by the ECE-R90 homologation.