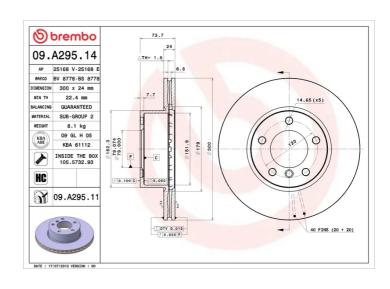

## **BRAKE DISC 09.A295.14**

## **Technical specifications**

EAN code Diameter Ø

Thickness (TH) Height (A) Number of holes (C) **24** mm **5** 

Brake disc type Centering (B) Min. thickness

Ventilated 79 mm 22,4 mm

**300** mm

Tightening torque

8020584019603

**120** Nm