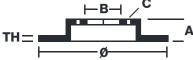

## **Technical specifications**

EAN code Diameter Ø

Thickness (TH) Height (A) Number of holes (C) **24** mm **5** 

Brake disc type Centering (B) Min. thickness

Ventilated 79 mm 22,4 mm

**300** mm

Tightening torque

8020584019603

**120** Nm